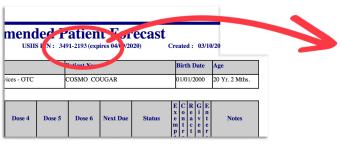

### 3. Search your records

Select Immunizations from the main menu. If prompted, enter your Immunization PIN.

Note: most Utahns can access their records without an Immunization PIN.

You may request a PIN (found on your USIIS Immunization Forecast or School Report) from your school nurse or primary care provider.

Usted puede solicitar un PIN (que se encuentra en su calendario de vacunación USIIS o en el informe escolar) al enfermero escolar o a su profesional de atención primaria.

Si tiene preguntas sobre sus vacunas, consulte con su profesional de la salud. Si tiene preguntas o comentarios sobre la aplicación, escríbanos a support@dockethealth.com. Hecho con amor por el equipo de Docket.