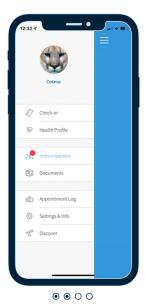

### 3. Search your records

Select Immunizations from the main menu. If prompted, enter your Immunization PIN.

Note: most Utahns can access their records without an Immunization PIN.

You may request a PIN (found on your USIIS Immunization Forecast or School Report) from your school nurse or primary care provider.

### 3. Busque en sus registros

Seleccione Vacunaciones en el menú principal. Si se le pide, introduzca su PIN de vacunación.

**Nota:** la mayoría de los habitantes de Utah pueden acceder a sus registros sin un PIN de vacunación.