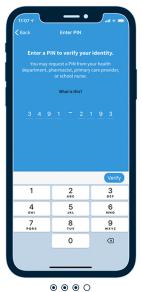

### 3. Search your records

Select Immunizations from the main menu. If prompted, enter your Immunization PIN.

Note: most Utahns can access their records without an Immunization PIN.

You may request a PIN (found on your USIIS Immunization Forecast or School Report) from your school nurse or primary care provider.

Usted puede solicitar un PIN (que se encuentra en su calendario de vacunación USIIS o en el informe escolar) al enfermero escolar o a su profesional de atención primaria.

Si tiene preguntas sobre sus vacunas, consulte con su profesional de la salud. Si tiene preguntas o comentarios sobre la aplicación, escríbanos a support@dockethealth.com. Hecho con amor por el equipo de Docket.