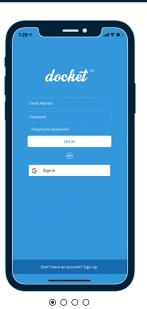

### 1. Download the free app

Search "Docket" in the App Store Or, go to https://dockethealth.com.

### 2. Set-up your account

Login in seconds with Google, or create an account with your e-mail and password.