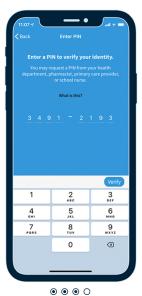

### 3. Search your records

Select Immunizations from the main menu. If prompted, enter your Immunization PIN.

Note: most Utahns can access their records without an Immunization PIN.

You may request a PIN (found on your USIIS Immunization Forecast or School Report) from your school nurse or primary care provider.