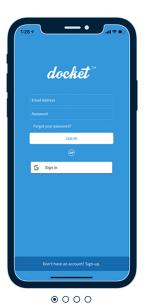

### 2. Set-up your account

Login in seconds with Google, or create an account with your e-mail and password.

## 2. Configure su cuenta

Inicie sesión en segundos con Google, o cree una cuenta con su dirección de correo.