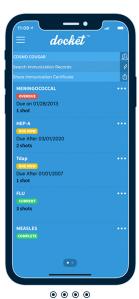

# Easy access to your family's immunization records

Access your official proof-of-immunizations Forecast upcoming and overdue shots Review your immunization coverage

### 3. Search your records

Select Immunizations from the main menu. If prompted, enter your Immunization PIN.

Note: most Utahns can access their records without an Immunization PIN.

You may request a PIN (found on your USIIS Immunization Forecast or School Report) from your school nurse or primary care provider.

### 3. Busque en sus registros

Seleccione Vacunaciones en el menú principal. Si se le pide, introduzca su PIN de vacunación.

**Nota:** la mayoría de los habitantes de Utah pueden acceder a sus registros sin un PIN de vacunación.