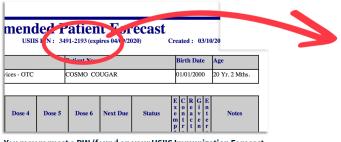

### 3. Search your records

Select Immunizations from the main menu. If prompted, enter your Immunization PIN.

Note: most Utahns can access their records without an Immunization PIN.

You may request a PIN (found on your USIIS Immunization Forecast or School Report) from your school nurse or primary care provider.

Usted puede solicitar un PIN (que se encuentra en su calendario de vacunación USIIS o en el informe escolar) al enfermero escolar o a su profesional de atención primaria.

Si tiene preguntas sobre sus vacunas, consulte con su profesional de la salud. Si tiene preguntas o comentarios sobre la aplicación, escríbanos a support@dockethealth.com. Hecho con amor por el equipo de Docket.