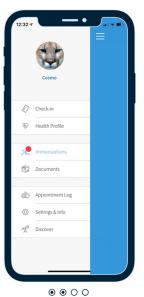

### 3. Search your records

Select Immunizations from the main menu. If prompted, enter your Immunization PIN.

Note: most Utahns can access their records without an Immunization PIN.

You may request a PIN (found on your USIIS Immunization Forecast or School Report) from your school nurse or primary care provider.

### 3. Busque en sus registros

Seleccione Vacunaciones en el menú principal. Si se le pide, introduzca su PIN de vacunación.

**Nota:** la mayoría de los habitantes de Utah pueden acceder a sus registros sin un PIN de vacunación.