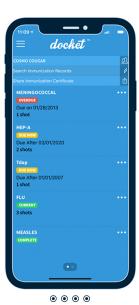

### 3. Search your records

Select Immunizations from the main menu. If prompted, enter your Immunization PIN.

Note: most Utahns can access their records without an Immunization PIN.

You may request a PIN (found on your USIIS Immunization Forecast or School Report) from your school nurse or primary care provider.

### 3. Busque en sus registros

Seleccione Vacunaciones en el menú principal. Si se le pide, introduzca su PIN de vacunación.

**Nota:** la mayoría de los habitantes de Utah pueden acceder a sus registros sin un PIN de vacunación.