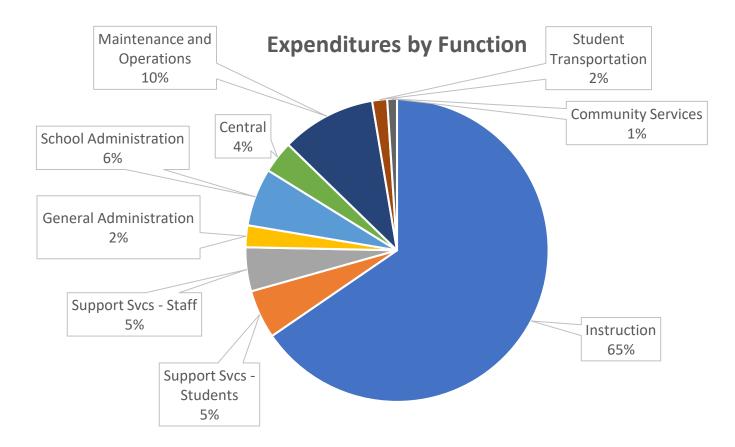

|               |               |               |            |
| Inventories & Prepaid Exp.   | \$  | 543,504    | \$ | 789,136 \$    | 277,927 \$    | 789,136 \$    | 789,136    |
| Committed:                   |     |            |    |               |               |               |            |
| Economic Stabilization       |     | 2,000,000  |    | 2,000,000     | 2,000,000     | 2,000,000     | 2,000,000  |
| Employee Benefit Obligations |     | 5,238,358  |    | 3,724,526     | 3,714,452     | 3,724,526     | 3,724,526  |
|                              |     |            |    |               |               |               |            |
| Unassigned                   | _   | 8,572,626  | _  | 11,329,821    | 13,220,243    | 12,593,683    | 12,501,589 |

## General Fund FY22-23



### Student Activities Fund Budget Summary Expenditures by Object

|                             |              |              |              | 2021-22      | 2022-23   |
|-----------------------------|--------------|--------------|--------------|--------------|-----------|
|                             | 2018-19      | 2019-20      | 2020-21      | Revised      | Proposed  |
|                             | Actual       | Actual       | Actual       | Budget       | Budget    |
| Revenues:                   |              |              |              |              |           |
| Other Local Revenue \$      | 1,443,388 \$ | 1,097,059 \$ | 1,170,859 \$ | 1,750,000 \$ | 1,750,000 |
| Total Revenues              | 1,443,388    | 1,097,059    | 1,170,859    | 1,750,000    | 1,750,000 |
| E